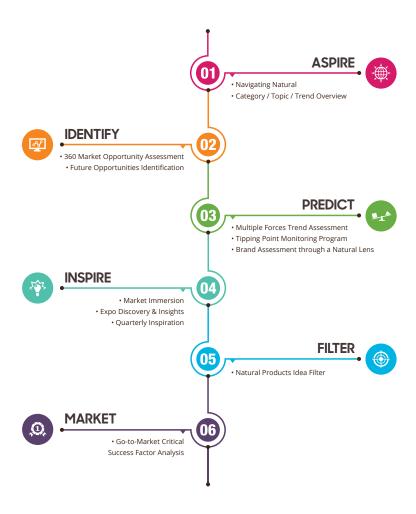

Each section will cover one macro force and will highlight important trends within that force while providing product/brand examples with booth numbers to bring these trends to life.

#### **Cultural Forces**

From a cultural perspective, these are the broad forces shaping business and consumer culture in the United States. While it is not an exhaustive list these are the forces we see as most relevant in shaping the future of consumer goods.

#### **Macro Forces**

Nested within the cultural forces are macro forces, these represent clusters of trends with a common theme.

#### **Trends**

From a product perspective, these are the trends shaping the evolution of consumer goods; think of them as the ways in which brands and consumers respond to the larger cultural and macro forces shaping the future of the market.