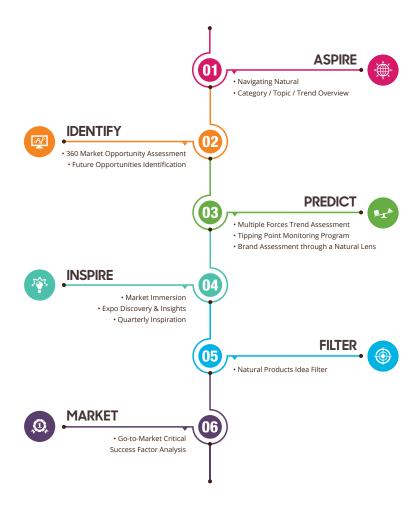

Tara Burkley 303.998.9316 tburkley@newhope.com

Drawing from the 2017 NEXT Forecast, the industry's leading source of forward-looking insights, this book will explore 3 cultural forces and their related macro forces that are shaping the future of the natural & organic products industry.\* Each tab will cover one macro force and will highlight important trends within that force while providing product/brand examples with booth numbers to bring these trends to life.

#### **Cultural Forces**

From a cultural perspective, these are the broad forces shaping business and consumer culture in the United States. While it is not an exhaustive list these are the forces we see as most relevant in shaping the future of consumer goods.

#### **Macro Forces**

Nested within the cultural forces are macro forces, these represent clusters of trends with a common theme.

### **Trends**

From a product perspective, these are the trends shaping the evolution of consumer goods; think of them as the ways in which brands and consumers respond to the larger cultural and macro forces shaping the future of the market.