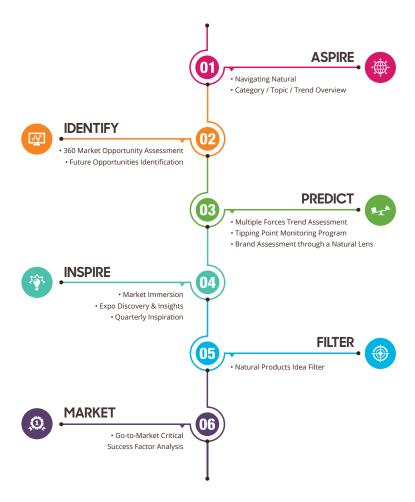

Tara Burkley 303,998.9316 tburkley@newhope.com

Drawing from the 2017 NEXT Forecast, the industry's leading source of forward-looking insights, this book will explore 3 cultural forces and their related macro forces that are shaping the future of the natural & organic products industry. Each tab will cover one macro force and will highlight important trends within that force while providing product/brand examples with booth numbers to bring these trends to life.

## **Cultural Forces**

From a cultural perspective, these are the broad forces shaping business and consumer culture in the United States. While it is not an exhaustive list these are the forces we see as most relevant in shaping the future of consumer goods.

## **Macro Forces**

Nested within the cultural forces are macro forces, these represent clusters of trends with a common theme.

## **Trends**

From a product perspective, these are the trends shaping the evolution of consumer goods; think of them as the ways in which brands and consumers respond to the larger cultural and macro forces shaping the future of the market.