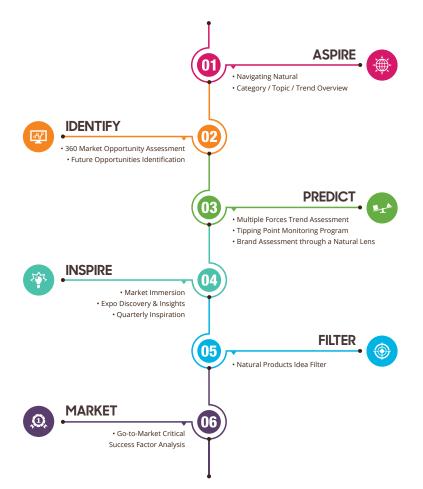

Tara Burkley 303.998.9316 tburkley@newhope.com

Drawing from the **2018 NEXT Forecast**, the industry's leading source of forward-looking insights, this book will explore 3 cultural forces and their related macro forces that are shaping the future of the natural & organic products industry.\* Each tab will cover one macro force and will highlight important trends within that force while providing product/brand examples with booth numbers to bring these trends to life.

#### **Cultural Forces**

From a cultural perspective, these are the broad forces shaping business and consumer culture in the United States. While it is not an exhaustive list these are the forces we see as most relevant in shaping the future of consumer goods.

### Macro Forces

Nested within the cultural forces are macro forces, these represent clusters of trends with a common theme.

#### **Trends**

From a product perspective, these are the trends shaping the evolution of consumer goods; think of them as the ways in which brands and consumers respond to the larger cultural and macro forces shaping the future of the market.